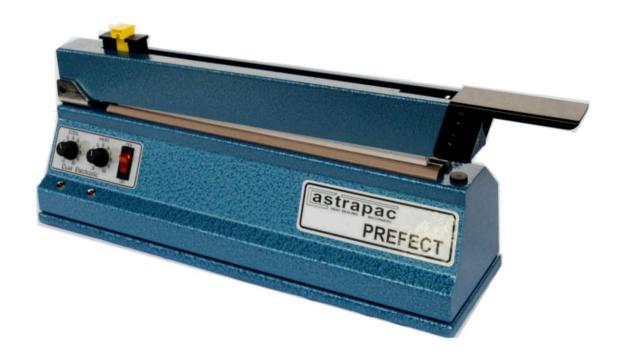

# PREFECT HEAVY DUTY

HAND OPERATED
IMPULSE SEALING
MACHINE

# PREFECT HEAT SEALING MACHINE

PREFECT is a heavy duty manually operated Impulse heat sealing machine, designed for continuous use where there is a need for repeatable seal quality on polythene and other thermoplastic films. A compact table top sealer built to an industrial specification. PREFECT is capable of sealing heavier gauge plastic films and is recommended for use in, Ordinance, Heavy Engineering, Agriculture, Food Processing, Pre-Pack powder, etc.

PREFECT is supplied in power coat finish, other parts of aluminium and engineering plastics. The sealer is mounted on rubber feet.