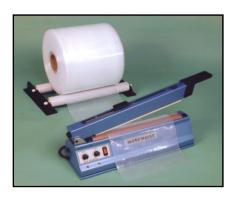

# **OPTIONS**

- No warm up.
- Low voltage- heating elements.
- Strong Steel construction.
- Easy to use.
- Manual bag top trimmer
- Easy to Service
- Semi Portable
- Only Draws power when sealing

- Film Roller Kit (for layflat Tubing as above).
- 115 Volt Version.
- Wider seals (on application)