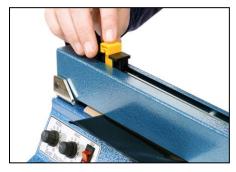

Operation of the machine is very simple, sealing is initiated when the jaws are closed on the film, indicator lights display the duration of sealing cycle.

This mode incorporates a manual sliding safety cutter for use (when required), for trimming bags for a neat finish or making bags from lay-flat tube.

**Bag top Trimmer in operation** 