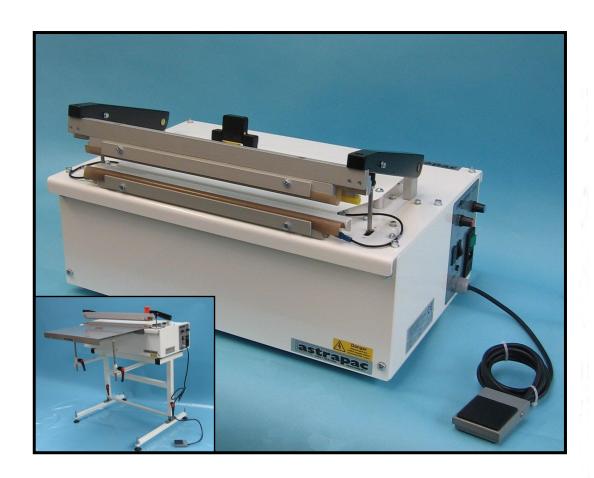

#### **GEM SEMI AUTO IMPULSE SEALER**

The heavy duty GEM range of heat sealing machines are designed for continuous use, where there is a need for repeatable quality seals on polythene and other thermoplastic films. Built to an industrial specification the GEM it is equally at home in warehousing operations, food processing factories, laboratories, Ordnance, engineering sector etc. GEM is available in a range of sizes and can be supplied with either one or both of the sealing jaws heated (dependant on application). The GEM is fitted with a two stage electronic timer, this controls the heat and cool (dwell) cycle times.

The option of a manually operated rear sliding cutter is available for use when trimming bag tops for a neat finish or converting layflat tubing into bags.

Operation is by low voltage IP65 rated electrical foot switch which actuates electrical solenoids to close the sealing jaws or if preferred, simply pressing down the top sealing jaw by hand to a lock position.

# FEATURES ACCESSORIES

Safety- jaws release on contact, should an operator fingers or an obstruction be between the jaws.

Switchable hand or foot operation.

Spring tensioned heating element.

Easy to use.

Low voltage foot switch.