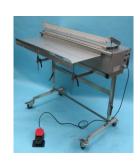

## **OPTIONS**

Single and both jaws heated.

Manual rear mounted safety trimmer.

Stainless Steel Version.

IP54 / 65 ingress protection Version.

Film roller kit.

Rear film clamp.

Floor stand with adjustable front table