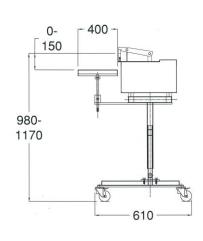

## **OPTIONS**

Single and both jaws heated.

Manual rear mounted safety trimmer.

Stainless Steel Version.

IP54 / 65 ingress protection Version.

Film roller kit.

Rear film clamp.

Floor stand with adjustable front table